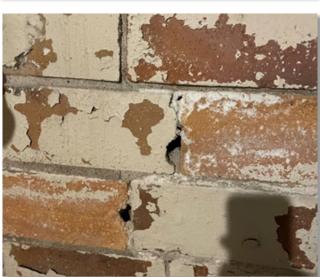

#### Facility Assessment Items

- Architectural Elements
  - Building Structure
  - Exterior Cladding
  - Windows
  - Roofing
- Life Safety
- Accessibility
- Heating / Ventilation / Air Conditioning
- Plumbing
- Electrical Systems and Lighting
- Estimates of Probable Cost

| Foundations  | Exterior Walls | Roofing      | Windows     | Doors  | Ramps       | Exterior Handrail<br>& Guards | Wall<br>Construction | Interior<br>Finishes | Accessibility |
|--------------|----------------|--------------|-------------|--------|-------------|-------------------------------|----------------------|----------------------|---------------|
| \$321,800.00 | \$5,000.00     | \$526,612.00 | \$80,000.00 | \$0.00 | \$10,000.00 | \$3,500.00                    | \$5,500.00           | \$8,000.00           | \$122,500.00  |