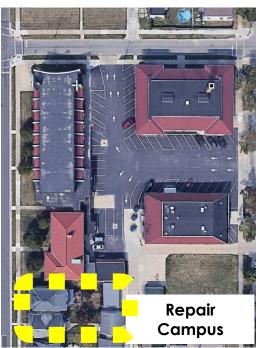

#### Maintain and Repair all Facilities

Cost: **\$6,794,732** 

Repair
Campus

- 1. Repair all facilities as recommended.
- Continue paying annual maintenance expenses. (\$389,100 10 years)
- 3. Continue paying annual utilities. (\$1,260,840 10 years)

St. Thomas Aquinas Campus

Sacred Heart Campus

St. Stephen Campus