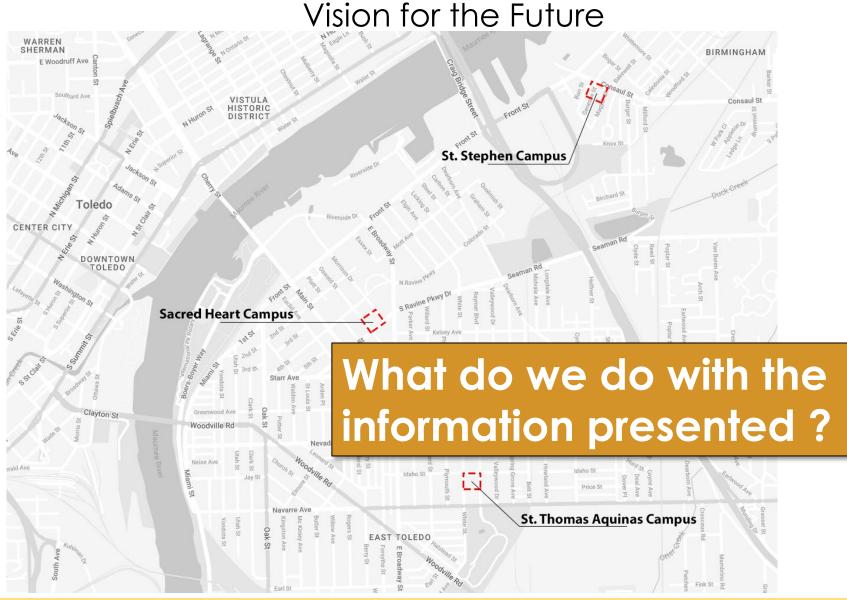

St. Thomas Aquinas Campus

Sacred Heart Campus

St. Stephen Campus

St. Thomas Aquinas Campus

Sacred Heart Campus

St. Stephen Campus

Close Sacred Heart Campus, Fix SS & STA Parking

Cost: **\$5,335,876** 

Close Sacred Heart Campus

- 1. De-commission Sacred Heart Church.
- 2. Sell Sacred Heart
  Rectory and garage.
- Repair all for St. Stephen and St. Thomas campuses per recommendations.
- Continue paying annual maintenance and utility expenses for St. Stephen and St. Thomas campuses. (\$1,341,900 10 years)
- 5. Demolish St. Stephen School.
- 6. Demolish STA Gymnasium.
- 7. Construct new STA & SS Parking Lots

St. Thomas Aquinas Campus

Sacred Heart Campus

St. Stephen Campus

Close Sacred Heart & St. Stephen Campuses

Cost: **\$2,186,244** 

Close Sacred Heart Campus

- De-commission Sacred Heart and St. Stephen churches.
- Sell Sacred Heart Rectory and Garage.
- 3. Sell St. Stephen
  Convent, Rectory and
  School.
- 4. Purchase home adj. to STA for new rectory.
- Repair all for St. Thomas campus per recommendations.
- Continue paying annual maintenance and utility expenses for St. Thomas campus. (\$527,850 – 10 years)

St. Thomas Aquinas Campus

Sacred Heart Campus

St. Stephen Campus

Close Sacred Heart & St. Stephen Campuses & fix STA parking Cost: \$2,389,435

Close Sacred Heart Campus

 De-commission Sacred Heart and St. Stephen churches.

St. Thomas Aquinas Campus

Sacred Heart Campus

St. Stephen Campus

**Entirely New Campus** 

Cost: \$17,486,400

- De-commission all three existing campuses
- 2. Sell all marketable buildings.
- 3. Purchase new 2-3 acre property.
- 4. Build new Campus including:
  - a) Church
  - b) Fellowship Hall
  - c) Business Office
  - ) Rectory
  - e) Parking Lot