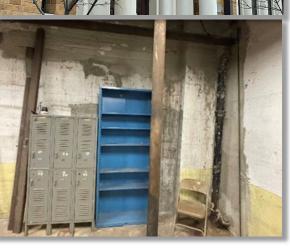

#### Facility Assessment Items

- Architectural Elements
  - Building Structure
  - Exterior Cladding
  - Windows
  - Roofing
- Life Safety
- Accessibility
- Heating / Ventilation / Air Conditioning
- Plumbing
- Electrical Systems and Lighting
- Estimates of Probable Cost

Step 2 – Facility Assessment St. Thomas Aquinas Campus