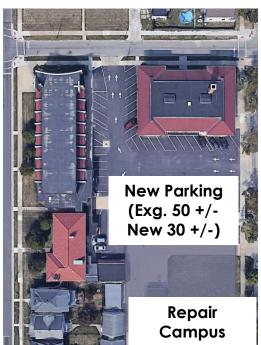

St. Thomas Aquinas Campus

Sacred Heart Campus

St. Stephen Campus

Close Sacred Heart Campus, Fix SS & STA Parking

Cost: **\$5,335,876** 

Close Sacred Heart Campus

- 1. De-commission Sacred Heart Church.
- 2. Sell Sacred Heart
  Rectory and garage.
- Repair all for St. Stephen and St. Thomas campuses per recommendations.
- Continue paying annual maintenance and utility expenses for St. Stephen and St. Thomas campuses. (\$1,341,900 10 years)
- 5. Demolish St. Stephen School.
- 6. Demolish STA Gymnasium.
- 7. Construct new STA & SS Parking Lots