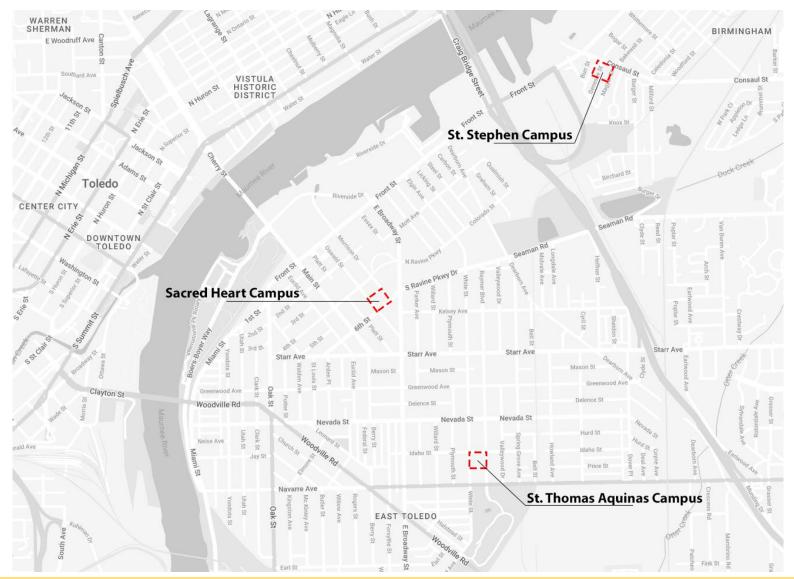

St. Thomas Aquinas Campus

Sacred Heart Campus

St. Stephen Campus

St. Thomas Aquinas Campus

Sacred Heart Campus

St. Stephen Campus

Close Sacred Heart Campus, Fix SS & STA Parking

Cost: **\$5,335,876** 

Close Sacred Heart Campus

- 1. De-commission Sacred Heart Church.
- 2. Sell Sacred Heart
  Rectory and garage.
- Repair all for St. Stephen and St. Thomas campuses per recommendations.
- Continue paying annual maintenance and utility expenses for St. Stephen and St. Thomas campuses. (\$1,341,900 10 years)
- 5. Demolish St. Stephen School.
- 6. Demolish STA Gymnasium.
- 7. Construct new STA & SS Parking Lots

St. Thomas Aquinas Campus

Sacred Heart Campus

St. Stephen Campus

Close Sacred Heart & St. Stephen Campuses

Cost: **\$2,186,244** 

Close Sacred Heart Campus

- De-commission Sacred Heart and St. Stephen churches.
- Sell Sacred Heart Rectory and Garage.
- 3. Sell St. Stephen
  Convent, Rectory and
  School.
- 4. Purchase home adj. to STA for new rectory.
- Repair all for St. Thomas campus per recommendations.
- Continue paying annual maintenance and utility expenses for St. Thomas campus. (\$527,850 – 10 years)

St. Thomas Aquinas Campus

Sacred Heart Campus

St. Stephen Campus

Close Sacred Heart & St. Stephen Campuses & fix STA parking Cost: \$2,389,435

Close Sacred Heart Campus

 De-commission Sacred Heart and St. Stephen churches.

St. Thomas Aquinas Campus

Sacred Heart Campus

St. Stephen Campus

**Entirely New Campus** 

Cost: \$17,486,400

- De-commission all three existing campuses
- 2. Sell all marketable buildings.
- 3. Purchase new 2-3 acre property.
- 4. Build new Campus including:
  - a) Church
  - b) Fellowship Hall
  - c) Business Office
  - ) Rectory
  - e) Parking Lot