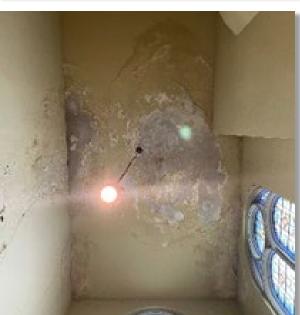

#### Facility Assessment Items

- Architectural Elements
  - Building Structure
  - Exterior Cladding
  - Windows
  - Roofing
- Life Safety
- Accessibility
- Heating / Ventilation / Air Conditioning
- Plumbing
- Electrical Systems and Lighting
- Estimates of Probable Cost

#### St. Stephen Convent

|                   |    | Architectural | HVAC        | Plumbing    | Electrical | Total        | Contingency  | Soft Cost   | Total        |
|-------------------|----|---------------|-------------|-------------|------------|--------------|--------------|-------------|--------------|
| St. Stephen Conve | nt | \$686,300.00  | \$33,000.00 | \$35,000.00 | \$9,000.00 | \$763,300.00 | \$152,660.00 | \$76,330.00 | \$992,290.00 |