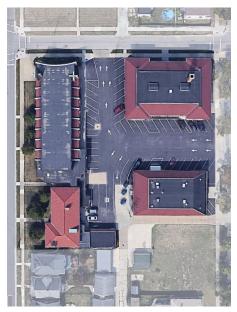

#### 13 Facilities - 149,384 Total SF

|              |                   | -         |               |    |        | -  |
|--------------|-------------------|-----------|---------------|----|--------|----|
|              |                   | Sanctuary |               |    |        |    |
|              |                   | Capacity  | Building Area |    |        |    |
| St. Thomas   |                   |           |               |    |        |    |
|              | Church            | 520       | 20,512        | sf |        |    |
|              | Rectory/Office    |           | 9,783         | sf |        |    |
|              | Garage            |           | 785           | sf |        |    |
|              | School            |           | 17,940        | sf |        |    |
|              | Storage Shed      |           | 484           | sf |        |    |
|              | Gymnasium         |           | 5,851         | sf |        |    |
| Total Area   |                   |           |               |    | 55,355 | sf |
|              |                   |           |               |    |        |    |
| St. Stephen  |                   |           |               |    |        |    |
|              | Church            | 414       | 17,027        | sf |        |    |
|              | Rectory           |           | 5,078         | sf |        |    |
|              | Convent           |           | 5,243         | sf |        |    |
|              | School            |           | 32,936        | sf |        |    |
| Total Area   |                   |           |               |    | 60,284 | sf |
|              |                   |           |               |    |        |    |
| Sacred Heart |                   |           |               |    |        |    |
|              | Church            | 350       | 24,803        | sf |        |    |
|              |                   |           | 7,422         | sf |        |    |
|              | Convent           |           | 7,422         | 31 |        |    |
|              | Convent<br>Garage |           | 1,520         | SF |        |    |
| Total Area   |                   |           | -             |    | 33,745 | sf |

St. Thomas Aquinas Campus

Sacred Heart Campus

St. Stephen Campus