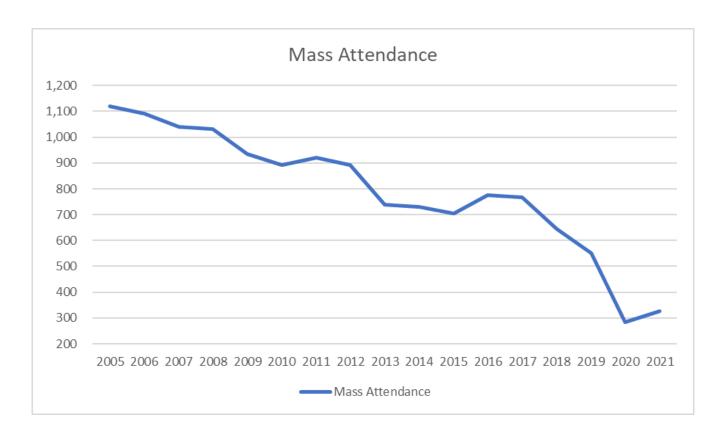

## **Historical Statistics**

|                                  | 2021  | 2020  | 2019  | 2018  | 2017  |
|----------------------------------|-------|-------|-------|-------|-------|
|                                  |       |       |       |       |       |
| Weddings                         | 1     | 5     | 7     | 9     | 9     |
|                                  |       |       |       |       |       |
| Baptisms                         | 23    | 14    | 20    | 40    | 19    |
|                                  |       |       |       |       |       |
| Funerals with mass               | 28    | 26    | 49    | 46    | 41    |
| Funerals without mass            | 16    | 19    | 15    | 17    | 13    |
|                                  |       |       |       |       |       |
| First Communion (youth and adult | 20    | 0     | 18    | 25    | 19    |
|                                  | 00    | 0     | 10    | 17    | 1.5   |
| Confirmation (youth and adults)  | 28    | 0     | 10    | 17    | 15    |
| Weekly avg. mass attendance      | 327   | N/A   | 552   | 646   | 672   |
|                                  |       |       |       |       |       |
| Registered parishoners           | 3,907 | 3,950 | 3,985 | 2,672 | 4,626 |