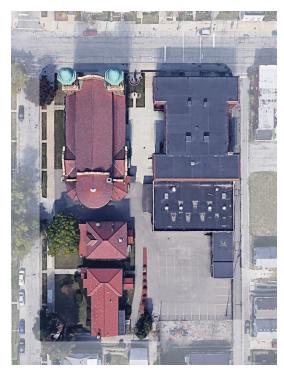

#### 13 Facilities - 149,384 Total SF

|              |                   | -         |               |    |        | -  |
|--------------|-------------------|-----------|---------------|----|--------|----|
|              |                   | Sanctuary |               |    |        |    |
|              |                   | Capacity  | Building Area |    |        |    |
| St. Thomas   |                   |           |               |    |        |    |
|              | Church            | 520       | 20,512        | sf |        |    |
|              | Rectory/Office    |           | 9,783         | sf |        |    |
|              | Garage            |           | 785           | sf |        |    |
|              | School            |           | 17,940        | sf |        |    |
|              | Storage Shed      |           | 484           | sf |        |    |
|              | Gymnasium         |           | 5,851         | sf |        |    |
| Total Area   |                   |           |               |    | 55,355 | sf |
|              |                   |           |               |    |        |    |
| St. Stephen  |                   |           |               |    |        |    |
|              | Church            | 414       | 17,027        | sf |        |    |
|              | Rectory           |           | 5,078         | sf |        |    |
|              | Convent           |           | 5,243         | sf |        |    |
|              | School            |           | 32,936        | sf |        |    |
| Total Area   |                   |           |               |    | 60,284 | sf |
|              |                   |           |               |    |        |    |
| Sacred Heart |                   |           |               |    |        |    |
|              | Church            | 350       | 24,803        | sf |        |    |
|              |                   |           | 7,422         | sf |        |    |
|              | Convent           |           | 7,422         | 31 |        |    |
|              | Convent<br>Garage |           | 1,520         | SF |        |    |
| Total Area   |                   |           | -             |    | 33,745 | sf |

St. Thomas Aquinas Campus

Sacred Heart Campus

St. Stephen Campus