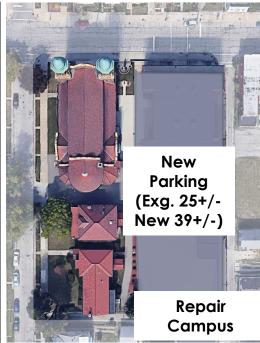

St. Thomas Aquinas Campus

Sacred Heart Campus

St. Stephen Campus

Close Sacred Heart Campus, Fix SS & STA Parking

Cost: **\$5,335,876** 

Close Sacred Heart Campus

- 1. De-commission Sacred Heart Church.
- 2. Sell Sacred Heart
  Rectory and garage.
- Repair all for St. Stephen and St. Thomas campuses per recommendations.
- Continue paying annual maintenance and utility expenses for St. Stephen and St. Thomas campuses. (\$1,341,900 10 years)
- 5. Demolish St. Stephen School.
- 6. Demolish STA Gymnasium.
- 7. Construct new STA & SS Parking Lots