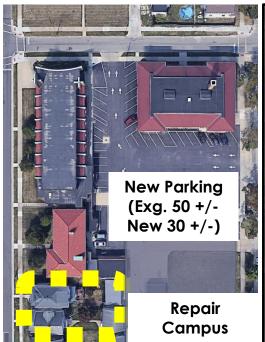

St. Thomas Aquinas Campus

Sacred Heart Campus

St. Stephen Campus

Close Sacred Heart & St. Stephen Campuses & fix STA parking Cost: \$2,389,435

Close Sacred Heart Campus

 De-commission Sacred Heart and St. Stephen churches.

- 2. Sell Sacred Heart Rectory and Garage.
- Sell St. Stephen Convent and Rectory.
- Purchase home adj. to STA for new rectory.
- 5. Repair all for St. Thomas campus per
- Continue paying annual maintenance and utility expenses for St. Thomas campus. (\$527,850 – 10 years)
- 7. Demolish STA Gymnasium
- 8. Construct new STA Parkin