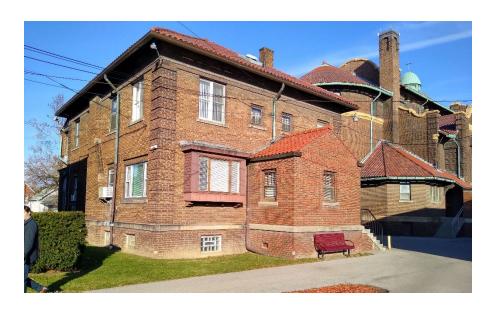

#### 13 Facilities - 149,384 Total SF

|              |                   | -         |               |    |        | -  |
|--------------|-------------------|-----------|---------------|----|--------|----|
|              |                   | Sanctuary |               |    |        |    |
|              |                   | Capacity  | Building Area |    |        |    |
| St. Thomas   |                   |           |               |    |        |    |
|              | Church            | 520       | 20,512        | sf |        |    |
|              | Rectory/Office    |           | 9,783         | sf |        |    |
|              | Garage            |           | 785           | sf |        |    |
|              | School            |           | 17,940        | sf |        |    |
|              | Storage Shed      |           | 484           | sf |        |    |
|              | Gymnasium         |           | 5,851         | sf |        |    |
| Total Area   |                   |           |               |    | 55,355 | sf |
|              |                   |           |               |    |        |    |
| St. Stephen  |                   |           |               |    |        |    |
|              | Church            | 414       | 17,027        | sf |        |    |
|              | Rectory           |           | 5,078         | sf |        |    |
|              | Convent           |           | 5,243         | sf |        |    |
|              | School            |           | 32,936        | sf |        |    |
| Total Area   |                   |           |               |    | 60,284 | sf |
|              |                   |           |               |    |        |    |
| Sacred Heart |                   |           |               |    |        |    |
|              | Church            | 350       | 24,803        | sf |        |    |
|              |                   |           | 7,422         | sf |        |    |
|              | Convent           |           | 7,422         | 31 |        |    |
|              | Convent<br>Garage |           | 1,520         | SF |        |    |
| Total Area   |                   |           | -             |    | 33,745 | sf |