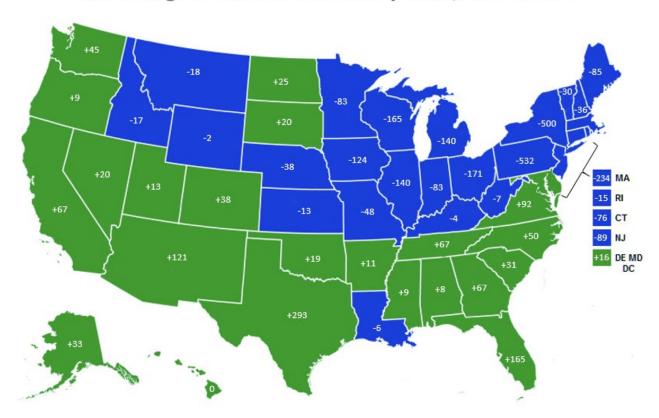

#### Net Change in Catholic Parishes by State, 1971 to 2018

## Our Current Situation

From 2003 - 2005 the Diocese of Toledo reduced the total number of parishes. These changes considered the next 15 years of projected number of priests. Since 2005 three groups of parishes merged to become new parishes. There are presently 122 parishes in the Diocese of Toledo.