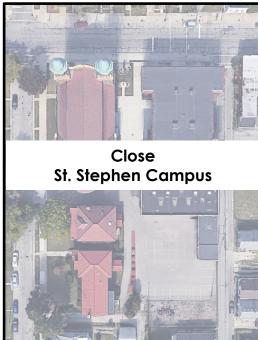

St. Thomas Aquinas Campus

Sacred Heart Campus

St. Stephen Campus

Close Sacred Heart & St. Stephen Campuses

Cost: **\$2,186,244** 

Close Sacred Heart Campus

- De-commission Sacred Heart and St. Stephen churches.
- Sell Sacred Heart Rectory and Garage.
- 3. Sell St. Stephen
  Convent, Rectory and
  School.
- 4. Purchase home adj. to STA for new rectory.
- Repair all for St. Thomas campus per recommendations.
- Continue paying annual maintenance and utility expenses for St. Thomas campus. (\$527,850 – 10 years)

St. Thomas Aquinas Campus

Sacred Heart Campus

St. Stephen Campus

Close Sacred Heart & St. Stephen Campuses & fix STA parking Cost: \$2,389,435

Close Sacred Heart Campus

 De-commission Sacred Heart and St. Stephen churches.

- 2. Sell Sacred Heart Rectory and Garage.
- Sell St. Stephen Convent and Rectory.
- Purchase home adj. to STA for new rectory.
- 5. Repair all for St. Thomas campus per
- Continue paying annual maintenance and utility expenses for St. Thomas campus. (\$527,850 – 10 years)
- 7. Demolish STA Gymnasium
- 8. Construct new STA Parkin