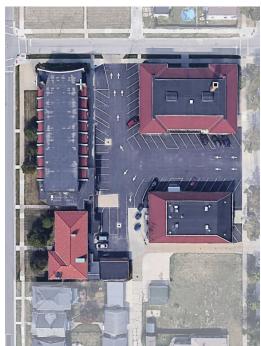

#### 13 Facilities - 149,384 Total SF

|              |                   | -         |               |    |        | -  |
|--------------|-------------------|-----------|---------------|----|--------|----|
|              |                   | Sanctuary |               |    |        |    |
|              |                   | Capacity  | Building Area |    |        |    |
| St. Thomas   |                   |           |               |    |        |    |
|              | Church            | 520       | 20,512        | sf |        |    |
|              | Rectory/Office    |           | 9,783         | sf |        |    |
|              | Garage            |           | 785           | sf |        |    |
|              | School            |           | 17,940        | sf |        |    |
|              | Storage Shed      |           | 484           | sf |        |    |
|              | Gymnasium         |           | 5,851         | sf |        |    |
| Total Area   |                   |           |               |    | 55,355 | sf |
|              |                   |           |               |    |        |    |
| St. Stephen  |                   |           |               |    |        |    |
|              | Church            | 414       | 17,027        | sf |        |    |
|              | Rectory           |           | 5,078         | sf |        |    |
|              | Convent           |           | 5,243         | sf |        |    |
|              | School            |           | 32,936        | sf |        |    |
| Total Area   |                   |           |               |    | 60,284 | sf |
|              |                   |           |               |    |        |    |
| Sacred Heart |                   |           |               |    |        |    |
|              | Church            | 350       | 24,803        | sf |        |    |
|              |                   |           | 7,422         | sf |        |    |
|              | Convent           |           | 7,422         | 31 |        |    |
|              | Convent<br>Garage |           | 1,520         | SF |        |    |
| Total Area   |                   |           | -             |    | 33,745 | sf |

Step 2 – Facility Assessment St. Thomas Aquinas Campus