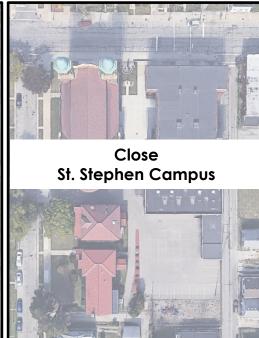

#### Close Sacred Heart Campus

Cost: **\$4,770,546** 

Close Sacred Heart Campus

1. De-commission Sacred Heart Church.

- 2. Sell Sacred Heart Rectory and garage.
- Repair all for St. Stephen and St. Thomas campuses per recommendations.
- Continue paying annual maintenance expenses for St. Stephen and St. Thomas campuses. (\$315,900 – 10 years)
- Continue paying annual utilities for St. Stephens campus and St. Thomas campus. (\$1,026,000 – 10 years)